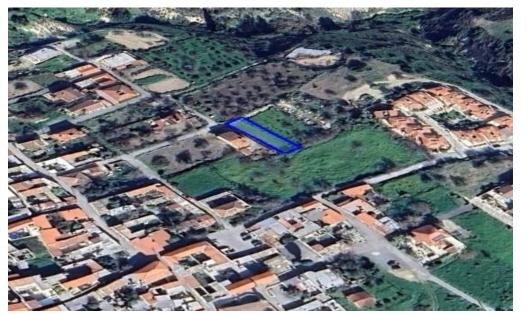

### 502m<sup>2</sup> Plot for Sale in Pano Lefkara, Larnaca District

Coordinates: 34.867542401463 / 33.309486231339

Reference ID: #SA31058Price details:  $\leq$ 110,000Residential field in Lefkara village, Larnaka district. The property abuts onto a public registered road and falls within the Residential Zone K $\alpha$ 6, having a building density of 90% and a coverage ratio of 50% Plot size: 502m2

| Property Info | Plot / Area Info                   |     | Additional info                                |                                        |  |
|---------------|------------------------------------|-----|------------------------------------------------|----------------------------------------|--|
|               | Plot area                          | 502 | Reference Number<br>Property type<br>Condition | SA31058<br>Land and Plots<br>Pre-Owned |  |
| Amenities     | Location<br>Location: Pano Lefkara |     | Region: <b>Larnaca</b>                         |                                        |  |