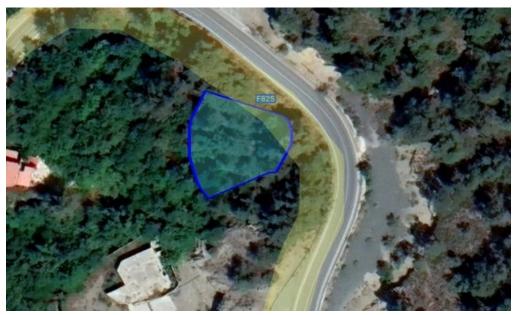

## 670m<sup>2</sup> Plot for Sale in Pano Platres, Limassol District

Coordinates: 34.889393012867 / 32.86740286264

Reference ID: #SA30946Price details: €100,500 +VATResidential field in Pano Platres village in Limassol District. It is situated on a tree-lined slope that overlooks the wider area, at a distance of approximately 500 meters northeast of the center of the village. It has a rather regular shape with a rather sloping surface and abuts onto a public registered road. It is situated within a short distance of various picturesque villages in the area, nature trails, waterfalls and other places of interest. Planning zone: H7Building Coefficient: 15%Coverage Coefficient: 15%Maximum Floors Allowed: 2Maximum Building Height: 8,3 mPLUS V.A.T

Location: Pano Platres

| Property Info | Plot / Area Info |     | Additional info  |                |  |
|---------------|------------------|-----|------------------|----------------|--|
|               |                  |     | Reference Number | SA30946        |  |
|               | Plot area        | 670 | Property type    | Land and Plots |  |
|               |                  |     | Condition        | Pre-Owned      |  |
| Amenities     | Location         |     |                  |                |  |