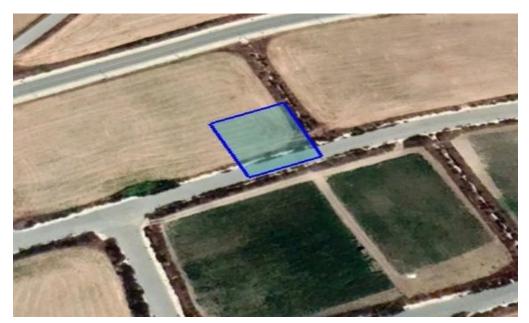

## 780m<sup>2</sup> Plot for Sale in Kiti, Larnaca District

Reference ID: #SA30607Price details: €140,000 +VATTourist plot for sale

in Kiti area, Larnaka district.Zone: T2aConstruction: 45%Coverage:

20%Floors: 3Height: 13.1mPLUS V.A.T

| Property Info |     | Plot / Area Info |     | Additional info  |                       |
|---------------|-----|------------------|-----|------------------|-----------------------|
|               |     |                  |     | Reference Number | SA30607               |
| Covered Area  | 780 | Plot area        | 780 | Property type    | <b>Land and Plots</b> |
|               |     |                  |     | Condition        | Pre-Owned             |