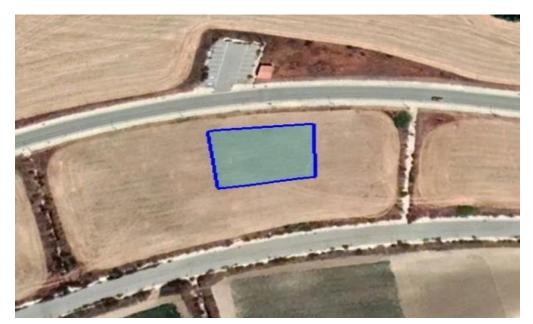

## 874m<sup>2</sup> Plot for Sale in Kiti, Larnaca District

Reference ID: #SA30606Price details: €150,000 +VATTourist plot for sale in Kiti area, Larnaka district.Zone: T2aConstruction: 45%Coverage:

20%Floors: 3Height: 13.1mPLUS V.A.T

| Property Info | Plot / Area Info |     | Additional info  |                |
|---------------|------------------|-----|------------------|----------------|
|               |                  |     | Reference Number | SA30606        |
|               | Plot area        | 874 | Property type    | Land and Plots |
|               |                  |     | Condition        | Pre-Owned      |