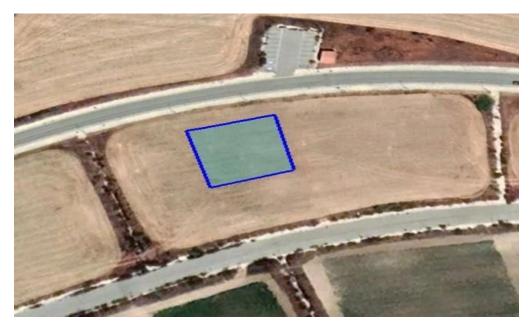

## 743m<sup>2</sup> Plot for Sale in Kiti, Larnaca District

Reference ID: #SA30605Price details: €130,000 +VATTourist plot for sale

in Kiti area, Larnaka district.Zone: T2aConstruction: 45%Coverage:

20%Floors: 3Height: 13.1mPLUS V.A.T

| Property Info     |                     | Plot / Area Info |     | Additional info  |                       |
|-------------------|---------------------|------------------|-----|------------------|-----------------------|
| Covered Area      | <b>Not Provided</b> |                  |     | Reference Number | SA30605               |
| Covered Veranda   | <b>Not Provided</b> | Plot area        | 743 | Property type    | <b>Land and Plots</b> |
| Uncovered Veranda | <b>Not Provided</b> |                  |     | Condition        | <b>Pre-Owned</b>      |