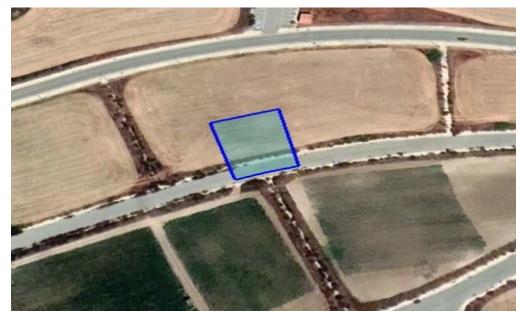

### 740m<sup>2</sup> Plot for Sale in Kiti, Larnaca District

Reference ID: #SA30604Price details: €130,000 +VATTourist plot for sale in Kiti area, Larnaka district.Zone: T2aConstruction: 45%Coverage: 20%Floors: 3Height: 13.1mPLUS V.A.T

Coordinates: 34.824610162903 / 33.564207058842

| Property Info     |              | Plot / Area | Info | Additional info  |                |
|-------------------|--------------|-------------|------|------------------|----------------|
| Covered Area      | Not Provided |             |      | Reference Number | SA30604        |
| Covered Veranda   | Not Provided | Plot area   | 740  | Property type    | Land and Plots |
| Uncovered Veranda | Not Provided |             |      | Condition        | Pre-Owned      |
|                   |              |             |      |                  |                |