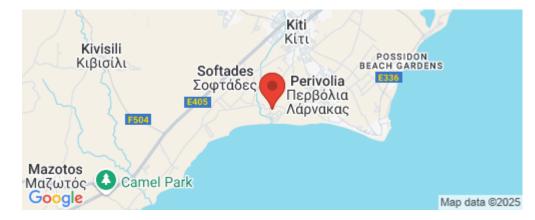

## 764m<sup>2</sup> Plot for Sale in Kiti, Larnaca District

Reference ID: #SA30603Price details: epsilon135,000 +VATTourist plot for sale

in Kiti area, Larnaka district. Zone: T2a Construction: 45% Coverage:

**Amenities Location** 

Location: Kiti Region: Larnaca

Coordinates: **34.824610162903** / **33.564207058842** 

**Price: €135 000 + VAT** 

VAT for this property is **€21,939** or **€25,650**. VAT usually is 19%. If it is your first purchase of property, you can have VAT reduced to 5% for the first 150sq.m. of the property.