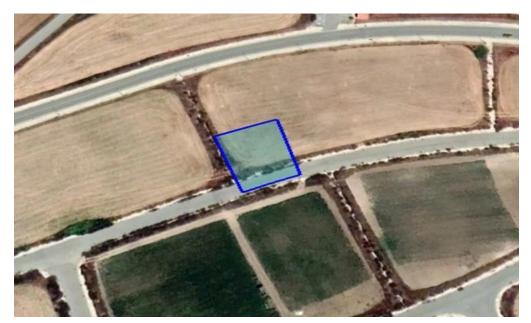

## 764m<sup>2</sup> Plot for Sale in Kiti, Larnaca District

Reference ID: #SA30603Price details: epsilon135,000 +VATTourist plot for sale

in Kiti area, Larnaka district. Zone: T2a Construction: 45% Coverage:

20%Floors: 3Height: 13.1mPLUS V.A.T

| Property Info |     | Plot / Area Info |     | Additional info  |                       |
|---------------|-----|------------------|-----|------------------|-----------------------|
|               |     |                  |     | Reference Number | SA30603               |
| Covered Area  | 764 | Plot area        | 764 | Property type    | <b>Land and Plots</b> |
|               |     |                  |     | Condition        | <b>Pre-Owned</b>      |