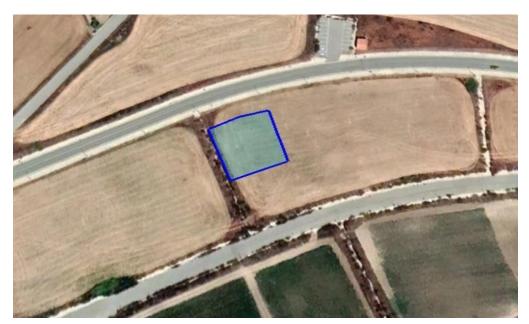

## 775m<sup>2</sup> Plot for Sale in Kiti, Larnaca District

Reference ID: #SA30602Price details: €140,000 +VATTourist plot for sale

in Kiti area, Larnaka district.Zone: T2aConstruction: 45%Coverage:

20%Floors: 3Height: 13.1mPLUS V.A.T

Condition

**Amenities** Location

> Location: Kiti Region: Larnaca

Coordinates: **34.824610162903** / **33.564207058842** 

**Price: €140 000 + VAT** 

VAT Excluded

Title transfer fee ~€2 650.00

Price per SQM €181.00/m²