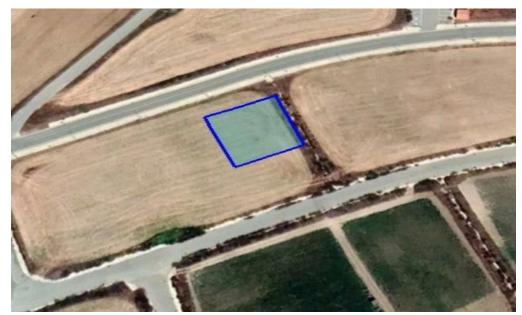

### 820m<sup>2</sup> Plot for Sale in Kiti, Larnaca District

Reference ID: #SA30601Price details: €140,000 +VATTourist plot for sale in Kiti area, Larnaka district.Zone: T2aConstruction: 45%Coverage: 20%Floors: 3Height: 13.1mPLUS V.A.T

| Property Info |          | Plot / Area Int | fo  | Additional info  |                |
|---------------|----------|-----------------|-----|------------------|----------------|
|               |          |                 |     | Reference Number | SA30601        |
| Covered Area  | 820      | Plot area       | 820 | Property type    | Land and Plots |
|               |          |                 |     | Condition        | Pre-Owned      |
|               |          |                 |     |                  |                |
| Amenities     | Location |                 |     |                  |                |