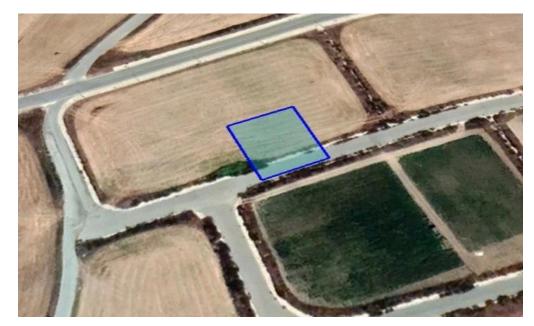

## 775m<sup>2</sup> Plot for Sale in Kiti, Larnaca District

Reference ID: #SA30600Price details: €140,000 +VATTourist plot for sale

in Kiti area, Larnaka district.Zone: T2aConstruction: 45%Coverage:

20%Floors: 3Height: 13.1mPLUS V.A.T

| Property Info     |                     | Plot / Area Info |     | Additional info  |                       |
|-------------------|---------------------|------------------|-----|------------------|-----------------------|
| Covered Area      | <b>Not Provided</b> |                  |     | Reference Number | SA30600               |
| Covered Veranda   | <b>Not Provided</b> | Plot area        | 775 | Property type    | <b>Land and Plots</b> |
| Uncovered Veranda | <b>Not Provided</b> |                  |     | Condition        | <b>Pre-Owned</b>      |