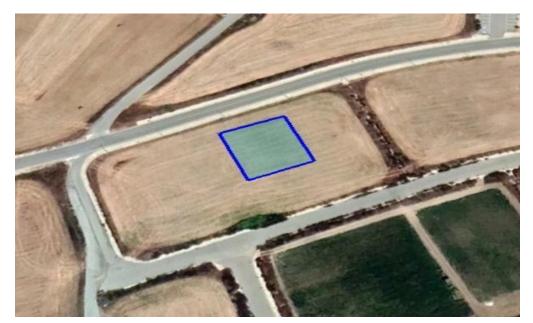

## 783m<sup>2</sup> Plot for Sale in Kiti, Larnaca District

Reference ID: #SA30599Price details: €140,000 +VATTourist plot for sale

in Kiti area, Larnaka district.Zone: T2aConstruction: 45%Coverage:

20%Floors: 3Height: 13.1mPLUS V.A.T

| Property Info |     | Plot / Area Info |     | Additional info  |                       |
|---------------|-----|------------------|-----|------------------|-----------------------|
|               |     |                  |     | Reference Number | SA30599               |
| Covered Area  | 783 | Plot area        | 783 | Property type    | <b>Land and Plots</b> |
|               |     |                  |     | Condition        | <b>Pre-Owned</b>      |