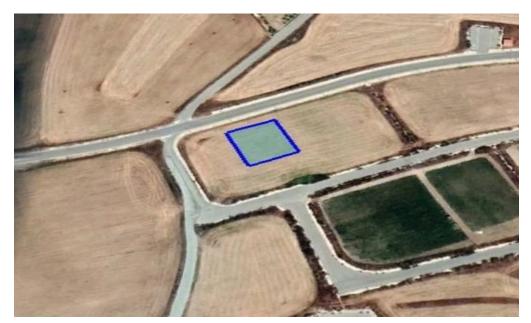

## 778m<sup>2</sup> Plot for Sale in Kiti, Larnaca District

Reference ID: #SA30598Price details: €140,000 +VATTourist plot for sale in Kiti area, Larnaka district.Zone: T2aConstruction: 45%Coverage:

20%Floors: 3Height: 13.1mPLUS V.A.T

| <b>Property Info</b> |     | Plot / Area Info |     | Additional info  |                       |
|----------------------|-----|------------------|-----|------------------|-----------------------|
|                      |     |                  |     | Reference Number | SA30598               |
| Covered Area         | 778 | Plot area        | 778 | Property type    | <b>Land and Plots</b> |
|                      |     |                  |     | Condition        | <b>Pre-Owned</b>      |