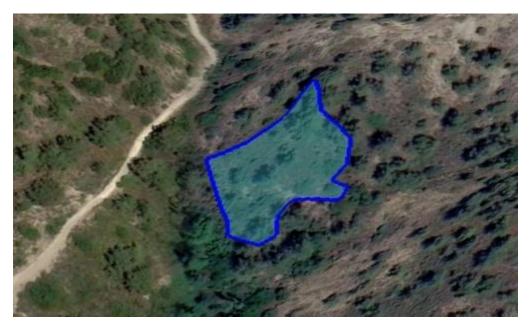

## 2,342m<sup>2</sup> Plot for Sale in Mandria, Limassol District

Reference ID: #SA30570Price details: €55,000Agricultural land located at Mandria community, Limassol district.It has irregular shape and sloping surface.The property lies within Planning Zone Γ3 with a maximum building ratio of 10%, coverage ratio of 10%, on 2 floors, maximum height of 8,30m.