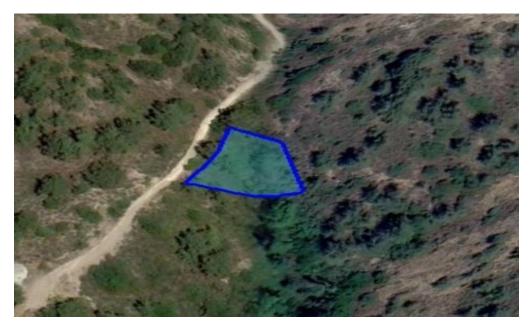

## 827m<sup>2</sup> Plot for Sale in Mandria, Limassol District

Reference ID: #SA30569Price details: €20,000Agricultural land located at Mandria community, Limassol district.It has irregular shape and sloping surface.The property lies within Planning Zone Γ3 with a maximum building ratio of 10%, coverage ratio of 10%, on 2 floors, maximum height of 8,30m.

| Property Info | Plot / Area Info |     | Additional info  |                |
|---------------|------------------|-----|------------------|----------------|
|               |                  |     | Reference Number | SA30569        |
|               | Plot area        | 827 | Property type    | Land and Plots |
|               |                  |     | Condition        | Pre-Owned      |