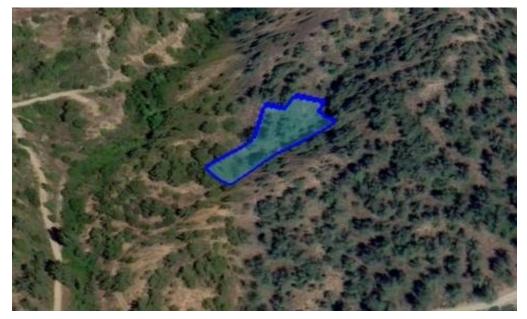

### 1,673m<sup>2</sup> Plot for Sale in Mandria, Limassol District

Reference ID: #SA30568Price details:  $\leq$ 40,000Agricultural land located at Mandria community, Limassol district. It has irregular shape and sloping surface. The property lies within Planning Zone  $\Gamma$ 3 with a maximum building ratio of 10%, coverage ratio of 10%, on 2 floors, maximum height of 8,30m.