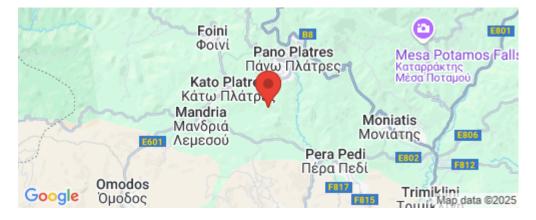

### 1,673m<sup>2</sup> Plot for Sale in Mandria, Limassol District

Reference ID: #SA30568Price details:  $\leq$ 40,000Agricultural land located at Mandria community, Limassol district. It has irregular shape and sloping surface. The property lies within Planning Zone  $\Gamma$ 3 with a maximum building ratio of 10%, coverage ratio of 10%, on 2 floors, maximum height of 8,30m.

Location: Mandria

| Property Info | Plot / Area Info |      | Additional info  |                |  |
|---------------|------------------|------|------------------|----------------|--|
|               |                  |      | Reference Number | SA30568        |  |
|               | Plot area        | 1673 | Property type    | Land and Plots |  |
|               |                  |      | Condition        | Pre-Owned      |  |
| <b>A</b>      | Loostion         |      |                  |                |  |
| Amenities     | Location         |      |                  |                |  |

Coordinates: 34.874034910755 / 32.855795184815

Region: Limassol