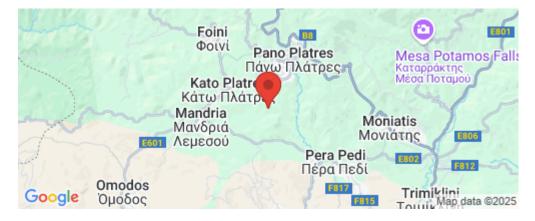

### 2,676m<sup>2</sup> Plot for Sale in Mandria, Limassol District

Reference ID: #SA30567Price details:  $\in$ 60,000Agricultural land located at Mandria community, Limassol district. It has irregular shape and sloping surface. The property lies within Planning Zone  $\Gamma$ 3 with a maximum building ratio of 10%, coverage ratio of 10%, on 2 floors, maximum height of 8,30m.

Location: Mandria Coordinates: 34.874034910755 / 32.855795184815

Region: Limassol