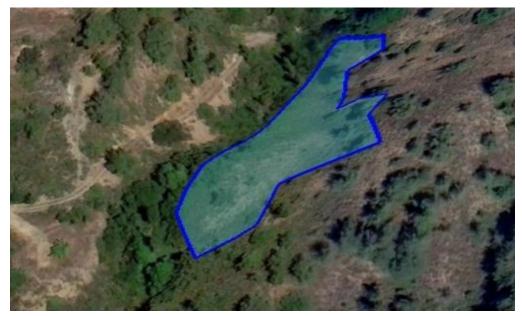

### 2,676m<sup>2</sup> Plot for Sale in Mandria, Limassol District

Reference ID: #SA30567Price details:  $\in$ 60,000Agricultural land located at Mandria community, Limassol district. It has irregular shape and sloping surface. The property lies within Planning Zone  $\Gamma$ 3 with a maximum building ratio of 10%, coverage ratio of 10%, on 2 floors, maximum height of 8,30m.