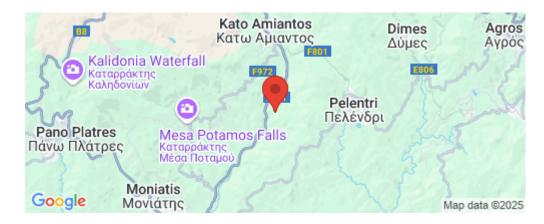

### 10,368m<sup>2</sup> Plot for Sale in Pelendri, Limassol District

Coordinates: 34.895156299739 / 32.938950166112

Reference ID: #SA30558Price details: €150,000Agricultural land in Pelendri area, Limassol district.Zone: Г3Zone Description: Agricultural ZoneBuilding density: 10% Coverage ratio: 10% Floors: 2 Height: 8.3 m

Location: Pelendri

Region: Limassol