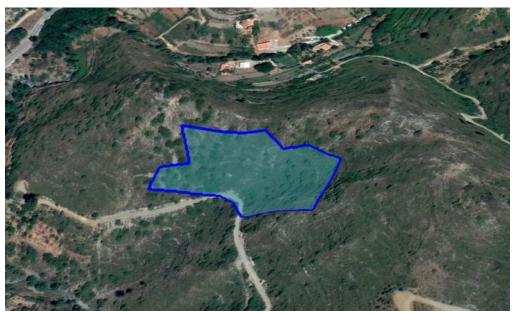

### 10,368m<sup>2</sup> Plot for Sale in Pelendri, Limassol District

Coordinates: 34.895156299739 / 32.938950166112

Reference ID: #SA30558Price details: €150,000Agricultural land in Pelendri area, Limassol district.Zone: Г3Zone Description: Agricultural ZoneBuilding density: 10% Coverage ratio: 10% Floors: 2 Height: 8.3 m

| Property Info | Plot / Area Info |       | Additional info  |                           |  |
|---------------|------------------|-------|------------------|---------------------------|--|
|               |                  |       | Reference Number | SA30558<br>Land and Plots |  |
|               | Plot area        | 10368 | Property type    |                           |  |
|               |                  |       | Condition        | Pre-Owned                 |  |
|               |                  |       |                  |                           |  |
| Amenities     | Location         |       |                  |                           |  |