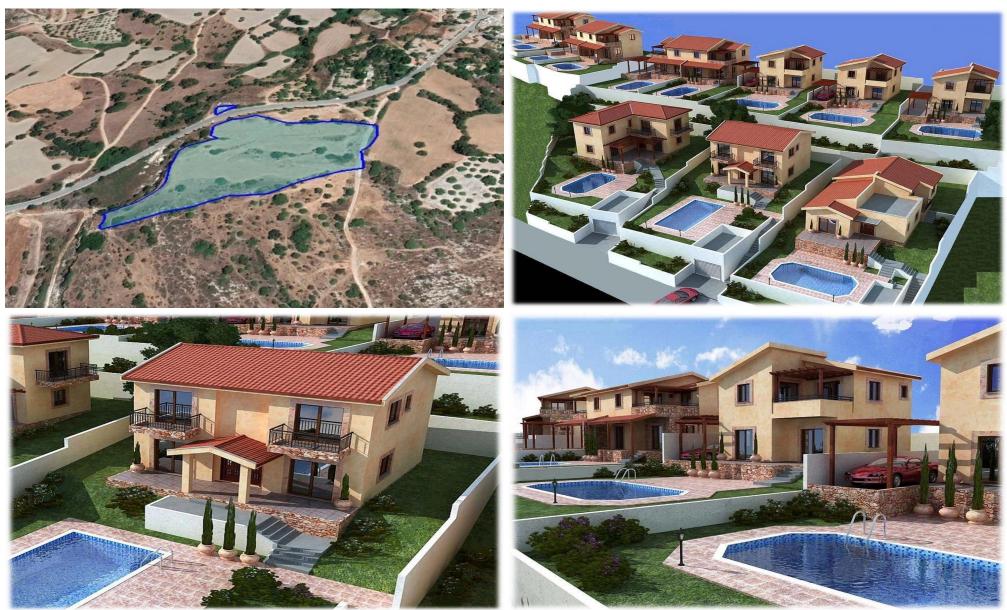

## 23,149m<sup>2</sup> Plot for Sale in Meladeia, Paphos District

Reference ID: #SA30515Price details:  $\leq$ 1,450,000Two adjacent residential plots with a total area of 23,149 m2 with planning permission (which has expired) for the project of 38 properties and ready-made architectural plans for the said project.