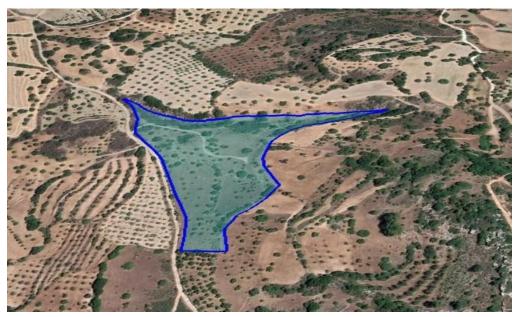

## 28,763m<sup>2</sup> Plot for Sale in Meladeia, Paphos District

Reference ID: #SA30513Price details: €200,000Agricultural plot of 28,763 m2 with access to a registered road (dirt road), in the village of Meladea, Pafos district.Zone: ГЗ Building density: 10% Coverage ratio: 10% Floors: 2 Height: 8.3 m