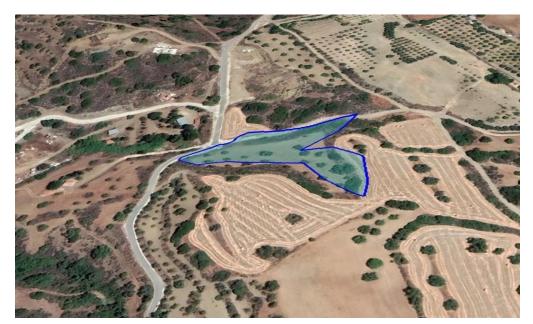

## 5,352m<sup>2</sup> Plot for Sale in Meladeia, Paphos District

Reference ID: #SA30512Price details: €50,000Agricultural plot of 5352 m2 with access to a registered road (asphalt), in the village of Meladea in Pafos district. Building density: 10%Coverage: 10%Floors: 2Height: 8.3 m