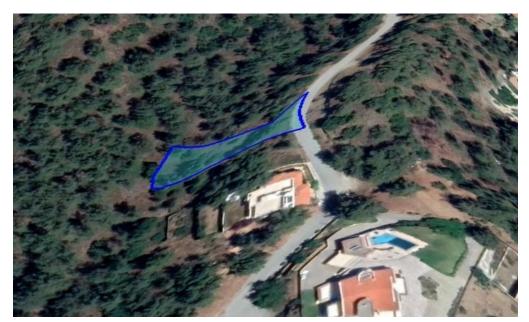

## 970m<sup>2</sup> Plot for Sale in Moniatis, Limassol District

Reference ID: #SA30352Price details: &86,000 + VATA residential plot with a total area of 970 sqm in Moniatis Village, Limassol. It is adjacent to a public road on its northern boundary, at a distance of 400 meters northeast of the Limassol – Platres main road and 1 km north of the Saitas Dam. The property has an irregular shape with a total frontage of 20 meters. Its surface is uneven with pine trees. It is noted that the property is at a higher level than the adjacent plots and it enjoys uninterrupted mountain views. The property falls within the Residential Planning Zone H5 $\alpha$  with a building density coefficient of 35% and a coverage coefficient of 20% over 2 floors and 8.30 meters ...