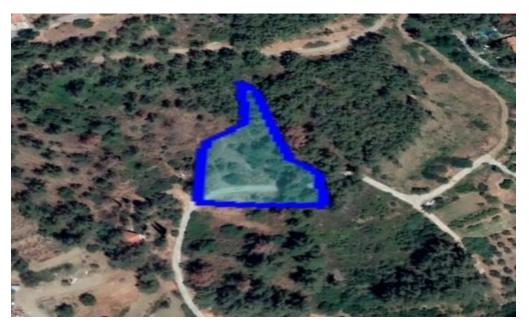

## 3,110m<sup>2</sup> Plot for Sale in Moniatis, Limassol District

Reference ID: #SA30340Price details: €115,000 +VATThis residential zoned field is located in Moniatis Municipality in Limassol District. It is circa 1,5km from the centre of the Moniatis Community and circa 24km from the Limassol city centre. The field has a sloping surface and is covered by all the utility services i.e. water, electricity and telecommunication. The asset enjoys unique views and is part of a scenic pine tree forest. The immediate area consists of residential fields and houses. Moniatis is considered as a winter resort. The field is zoned as H5 (residential) with 30% building density, 20% coverage, 2 floors and a maximum height of 8,3m.PLUS V.A.T

| Property Info | Plot / Area Info |        | Additional info  |                |
|---------------|------------------|--------|------------------|----------------|
|               |                  | Refere | Reference Number | SA30340        |
|               | Plot area        | 3110   | Property type    | Land and Plots |
|               |                  |        | Condition        | Pre-Owned      |