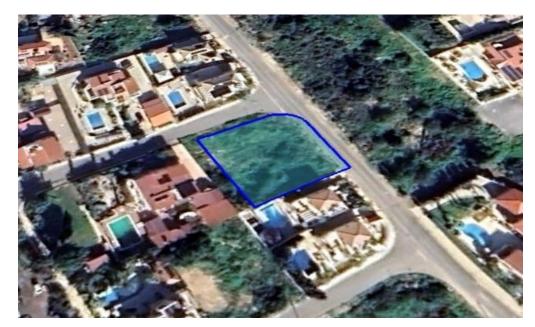

## 1,007m<sup>2</sup> Plot for Sale in Tala, Paphos District

Reference ID: #SA30295Price details: €270,000 +VATResidential field in Tala area,Paphos district.The asset totals 1007m2, the immediate area comprises of residential developments and undeveloped parcels of land.The asset falls within residential planning zone Kα10 with 30% building density, 25% coverage ratio, building of 2 floors with a maximum height of 8,3m.