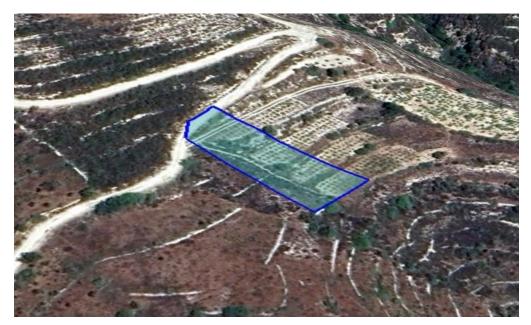

## 1,580m<sup>2</sup> Plot for Sale in Vouni, Limassol District

Reference ID: #SA30255Price details: €20,000Agricultural land 1580m2 for sale in Vouni area, Limassol district.

| Property Info |      | Plot / Area Info |      | Additional info  |                       |  |
|---------------|------|------------------|------|------------------|-----------------------|--|
|               |      |                  |      | Reference Number | SA30255               |  |
| Covered Area  | 1580 | Plot area        | 1580 | Property type    | <b>Land and Plots</b> |  |
|               |      |                  |      | Condition        | Pre-Owned             |  |