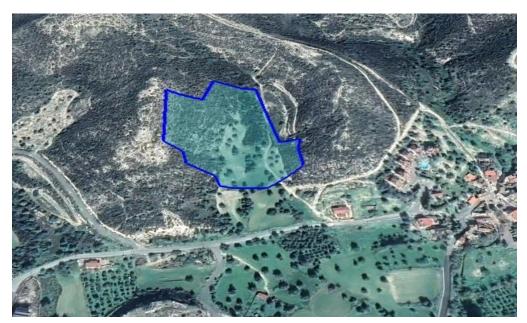

## 20,402m<sup>2</sup> Plot for Sale in Skarinou, Larnaca District

Reference ID: #SA30235Price details: €195,000Agricultural land for sale in Skarinou community , Larnaka district. The land is 100m from the main road and there is a house complex near the property, 500m away from the village. There is a formal letter from the community council to enter the residential zone.

| Property Info | Plot / Area Info |       | Additional info  |                |
|---------------|------------------|-------|------------------|----------------|
|               |                  |       | Reference Number | SA30235        |
|               | Plot area        | 20402 | Property type    | Land and Plots |
|               |                  |       | Condition        | Pre-Owned      |