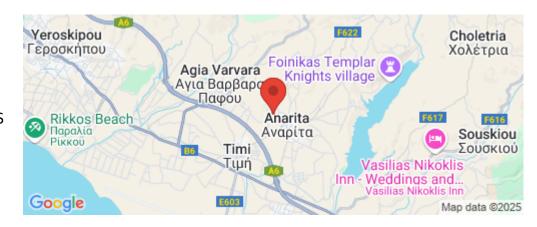

## 8,443m<sup>2</sup> Plot for Sale in Anarita, Paphos District

Reference ID: #SA30215Price details: €338,000 +VATResidential land 8.443m2 for sale. The property is located within the administrative boundaries of Anarita village, Paphos Discrict, in a short distance east of the village's original development area. The field falls within a planning zone H5a with a building density of 35% and a coverage coefficient 20%, with maximum allowance of 2 floors and a maximum height of 8.3 mPLUS V.A.T

**Amenities Location** 

**Location:** Anarita Region: **Paphos** 

Coordinates: 34.743430902934 / 32.528924428002

Price: €338 000 + VAT

VAT Excluded

Title transfer fee ~€10 120.00

Price per SQM €40.00/m²

Common expenses None