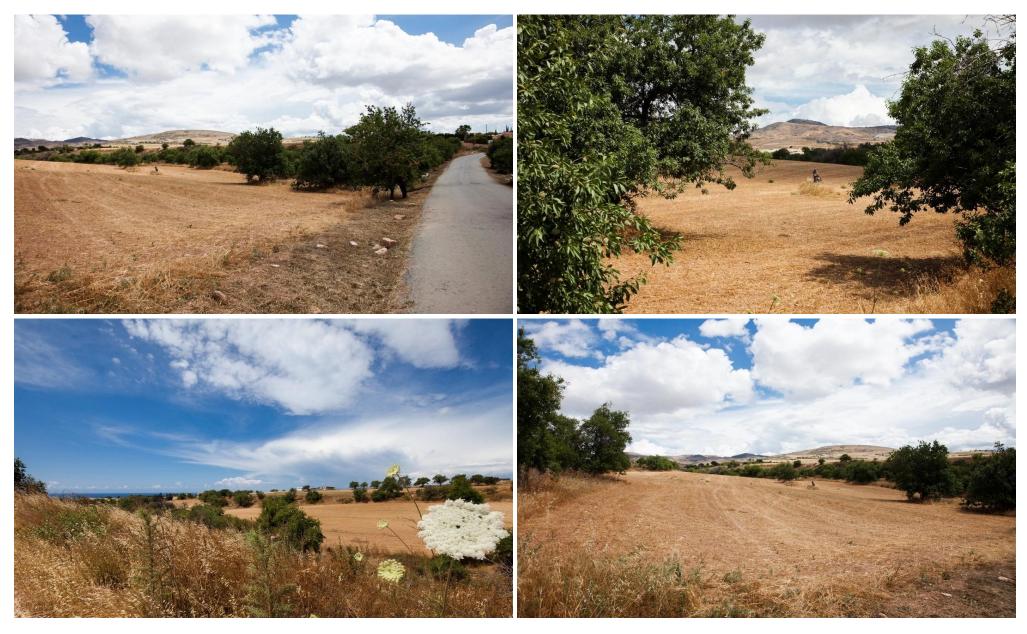

## 8,443m<sup>2</sup> Plot for Sale in Anarita, Paphos District

Reference ID: #SA30215Price details: €338,000 +VATResidential land 8.443m2 for sale. The property is located within the administrative boundaries of Anarita village, Paphos Discrict, in a short distance east of the village's original development area. The field falls within a planning zone H5a with a building density of 35% and a coverage coefficient 20%, with maximum allowance of 2 floors and a maximum height of 8.3 mPLUS V.A.T

**Amenities Location** 

**Location:** Anarita Region: **Paphos** 

Coordinates: 34.743430902934 / 32.528924428002

Price: €338 000 + VAT

VAT Excluded

Title transfer fee ~€10 120.00

Price per SQM €40.00/m²

Common expenses None