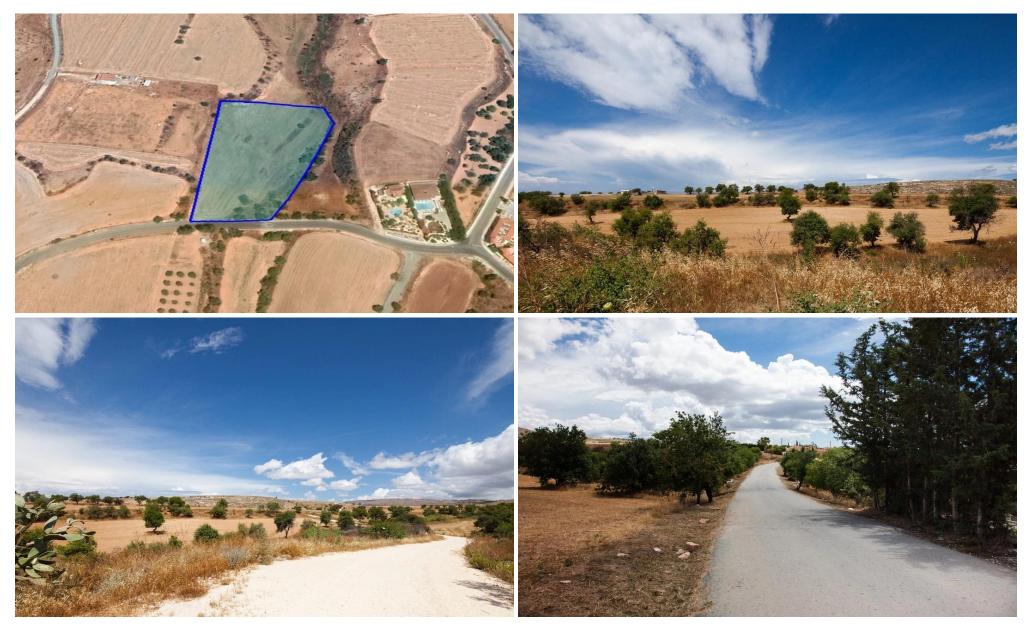

## 8,443m<sup>2</sup> Plot for Sale in Anarita, Paphos District

Reference ID: #SA30215Price details: €338,000 +VATResidential land 8.443m2 for sale. The property is located within the administrative boundaries of Anarita village, Paphos Discrict, in a short distance east of the village's original development area. The field falls within a planning zone H5a with a building density of 35% and a coverage coefficient 20%, with maximum allowance of 2 floors and a maximum height of 8.3 mPLUS V.A.T

**Amenities Location** 

**Location:** Anarita Region: **Paphos** 

Coordinates: 34.743430902934 / 32.528924428002

Price: €338 000 + VAT

VAT Excluded

Title transfer fee ~€10 120.00

Price per SQM €40.00/m²

Common expenses None