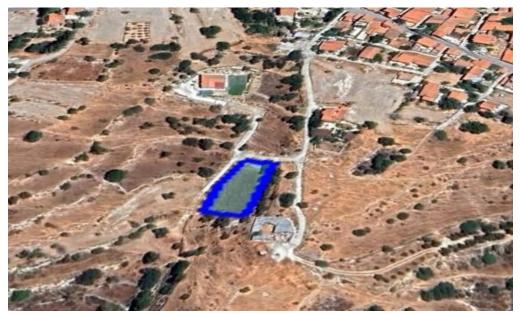

## 970m<sup>2</sup> Plot for Sale in Lofou, Limassol District

Reference ID: #SA29960Price details: €80,000 +VATThe property for sale is a residential plot which lies within the administrative boundaries of Lofou village, in Limassol District. Planing zone: H3Building Coeficient: 60 %Coverage coeficient: 35 %Maximun Floors Allowed: 2Maximun building height: 8,3 mPLUS V.A.T

| Property Info | Plot / Area Info |     | Additional info  |                |  |
|---------------|------------------|-----|------------------|----------------|--|
|               |                  |     | Reference Number | SA29960        |  |
|               | Plot area        | 970 | Property type    | Land and Plots |  |
|               |                  |     | Condition        | Pre-Owned      |  |
|               |                  |     |                  |                |  |
| Amenities     | Location         |     |                  |                |  |

Location: Lofou Region: Limassol