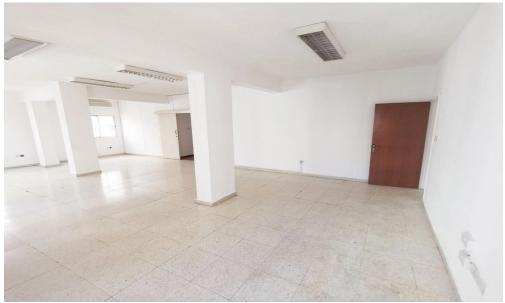

## 212m<sup>2</sup> Office for Sale in Strovolos, Nicosia District

Reference ID: #SA29781Price details: €220,000Commercial office for sale in Nicosia district. The wider area of the property under assessment is residential. It is mainly characterized by apartment buildings, as well as offices. Internal area: 212 sqm (whole floor). The property has a number of rooms that are used as offices, Hall meetings, as well as storage space. Kitchenette- 2 WC- 2 Dedicated Parking spots number 7 & 8- Very good access to the urban center of Nicosia- Easy access to Nicosia-Limassol highway- Year of construction: 1987Ideal for investment with an estimated ROI yield of over 6.0%