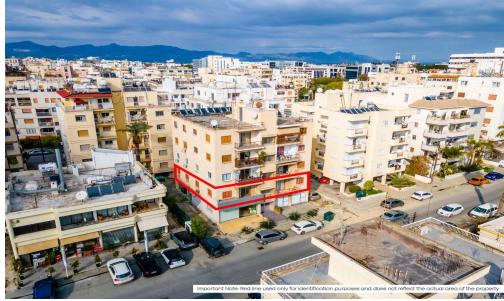

## 212m<sup>2</sup> Office for Sale in Strovolos, Nicosia District

Reference ID: #SA29781Price details: €220,000Commercial office for sale in Nicosia district. The wider area of the property under assessment is residential. It is mainly characterized by apartment buildings, as well as offices. Internal area: 212 sqm (whole floor). The property has a number of rooms that are used as offices, Hall meetings, as well as storage space. Kitchenette- 2 WC- 2 Dedicated Parking spots number 7 & 8- Very good access to the urban center of Nicosia- Easy access to Nicosia-Limassol highway- Year of construction: 1987Ideal for investment with an estimated ROI yield of over 6.0%