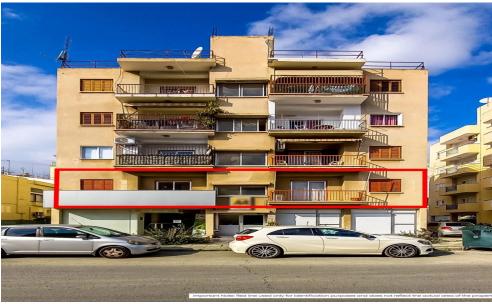

## 212m<sup>2</sup> Office for Sale in Strovolos, Nicosia District

Reference ID: #SA29781Price details: €220,000Commercial office for sale in Nicosia district. The wider area of the property under assessment is residential. It is mainly characterized by apartment buildings, as well as offices. Internal area: 212 sqm (whole floor). The property has a number of rooms that are used as offices, Hall meetings, as well as storage space. Kitchenette- 2 WC- 2 Dedicated Parking spots number 7 & 8- Very good access to the urban center of Nicosia- Easy access to Nicosia-Limassol highway- Year of construction: 1987Ideal for investment with an estimated ROI yield of over 6.0%