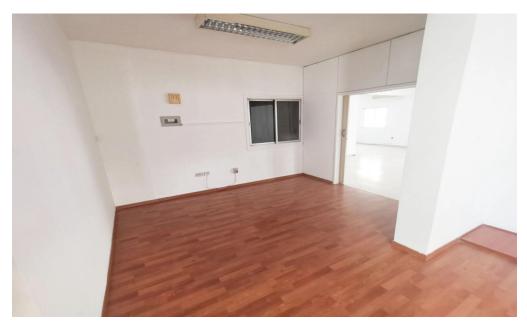

## 212m<sup>2</sup> Office for Sale in Strovolos, Nicosia District

Reference ID: #SA29781Price details: €220,000Commercial office for sale in Nicosia district. The wider area of the property under assessment is residential. It is mainly characterized by apartment buildings, as well as offices. Internal area: 212 sqm (whole floor). The property has a number of rooms that are used as offices, Hall meetings, as well as storage space. Kitchenette- 2 WC- 2 Dedicated Parking spots number 7 & 8- Very good access to the urban center of Nicosia- Easy access to Nicosia-Limassol highway- Year of construction: 1987Ideal for investment with an estimated ROI yield of over 6.0%