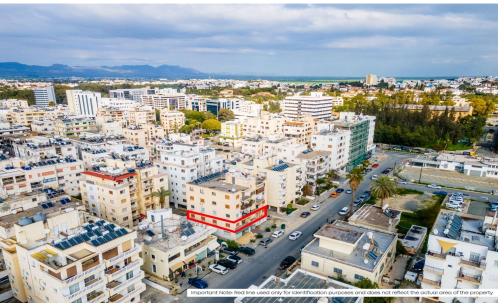

## 212m<sup>2</sup> Office for Sale in Strovolos, Nicosia District

Reference ID: #SA29781Price details: €220,000Commercial office for sale in Nicosia district. The wider area of the property under assessment is residential. It is mainly characterized by apartment buildings, as well as offices. Internal area: 212 sqm (whole floor). The property has a number of rooms that are used as offices, Hall meetings, as well as storage space. Kitchenette- 2 WC- 2 Dedicated Parking spots number 7 & 8- Very good access to the urban center of Nicosia- Easy access to Nicosia-Limassol highway- Year of construction: 1987Ideal for investment with an estimated ROI yield of over 6.0%

## **Additional info**

Reference Number SA29781
Property type Office
Condition Pre-Owned

Amenities Location

**Location:** Strovolos Region: **Nicosia** 

Coordinates: 35.151036144022 / 33.373095876621

Price: €220 000 + VAT