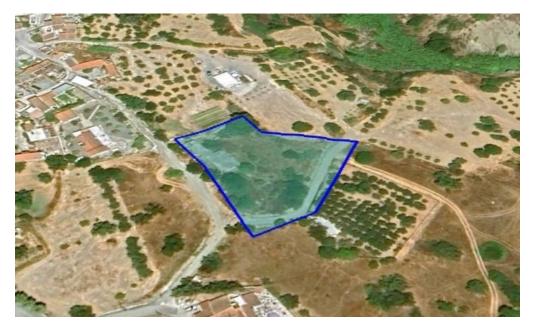

## 2,676m<sup>2</sup> Plot for Sale in Asgata, Limassol District

Reference ID: #SA29750Price details: €128,000 +VATThis asset is a field in Asgata, Limassol. The asset is located 130m east of Asgata village centre and 5,5km north of Nicosia – Limassol motorway. The asset totals 2,676sqm and a partially demolished house exists on the field. The immediate area comprises of residential developments as well as undeveloped parcels of land. The asset falls within residential planning zone H2 with 90% building density, 50% coverage, 2 floors and a maximum height of 8,3m. PLUS V.A.T