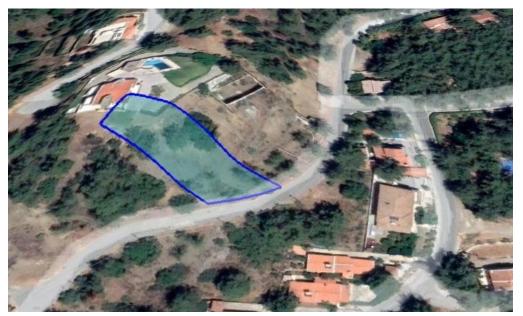

## 1,122m<sup>2</sup> Plot for Sale in Moniatis, Limassol District

Coordinates: 34.867282188696 / 32.903590864693

Reference ID: #SA29736Price details: €140,000Residential plot in Moniatis village in Limassol District.It is opposite a public green area and is within a short distance of various picturesque villages in the area, nature trails, waterfalls and other places of interest.Planing zone: H5αBuilding Coeficient: 35 %Coverage coeficient: 20 %Maximun Floors Allowed: 2Maximun building height: 8,3 mPLUS V.A.T

| Property Info | Plot / Area Info |      | Additional info  |                |  |
|---------------|------------------|------|------------------|----------------|--|
|               |                  |      | Reference Number | SA29736        |  |
|               | Plot area        | 1122 | Property type    | Land and Plots |  |
|               |                  |      | Condition        | Pre-Owned      |  |
|               |                  |      |                  |                |  |