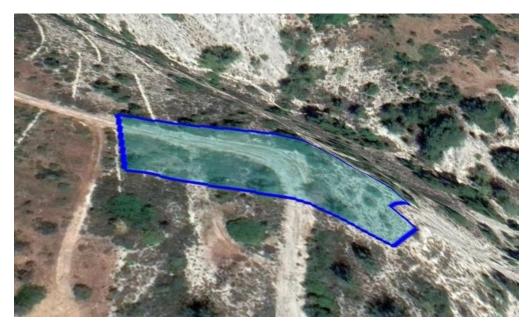

## 2,007m<sup>2</sup> Plot for Sale in Pera Pedi, Limassol District

Reference ID: #SA29675Price details: €48,000 +VATResidential field in Pera Pedi Community in Limassol District located in a quiet and beautiful area.Planning zone: H7Building Coefficient: 0,15Coverage Coefficient: 0,15Maximum Floors Allowed: 2Maximum Building Height: 8,3 mPLUS V.A.T

| Property Info |      | Plot / Area Info | •    | Additional info  |                       |
|---------------|------|------------------|------|------------------|-----------------------|
|               |      | Plot area        | 2007 | Reference Number | SA29675               |
| Covered Area  | 2007 | Pool             | No   | Property type    | <b>Land and Plots</b> |
|               |      | Parking          | No   | Condition        | <b>Pre-Owned</b>      |

Amenities Location

**Location:** Pera Pedi Region: **Limassol** 

Coordinates: 34.854876715072 / 32.86856899925

**Price: €48 000 + VAT** 

VAT for this property is **€8,618** or **€9,120**. VAT usually is 19%. If it is your first purchase of property, you can have VAT reduced to 5% for the first 150sq.m. of the property.