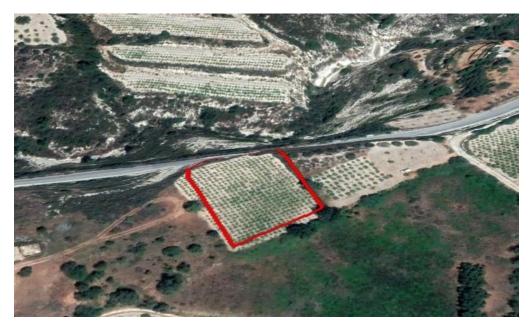

## 2,007m<sup>2</sup> Plot for Sale in Laneia, Limassol District

Reference ID: #SA29563Price details: €85,000 +VATThis asset located in Laneia village, Limassol district. The asset is adjacent to the Laneia – Trimiklini road and c. 800m northwest of Laneia village. The asset has a total area of 2007 sqm. The immediate area comprises of undeveloped parcels of land as well as some residential developments. Asset falls within residential planning zone H6 with 20% building density, 20% coverage, 2 floors and a maximum height of 8,3m. PLUS V.A.T