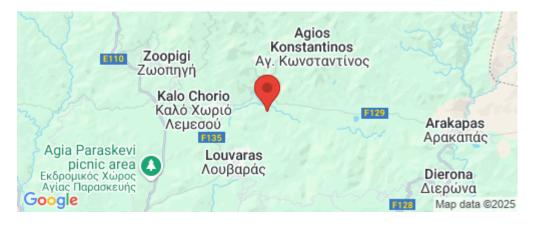

## 32,572m<sup>2</sup> Plot for Sale in Kalo Chorio Lemesou, Limassol District

Reference ID: #SA29464Price details: €80,000The property concerns an agricultural field in the community of Neo Chorio in Limassol. The property is located approx. 1,5 klm south of Agios Pavlos community and approx. 1.6 klm. from Louvaras community and approx 3 klm. east from the Kalo Chorio community. – The field has a regular shape and slightly inclined surface- The field abuts a registered road with road frontage approx. 130m.- The surrounding area of the asset is primarily agricultural with numerous cultivated fields.- The property falls within the green areas and is suitable for the development of a photovoltaic park.

Amenities Location

**Location:** Kalo Chorio Lemesou Region: **Limassol** 

Coordinates: 34.849163108946 / 33.049614677736

**Price: €80 000 + VAT** 

VAT Excluded Title transfer fee  $\sim$  1 200.00 Common expenses None Price per SQM  $\leq$  2.00/m<sup>2</sup>