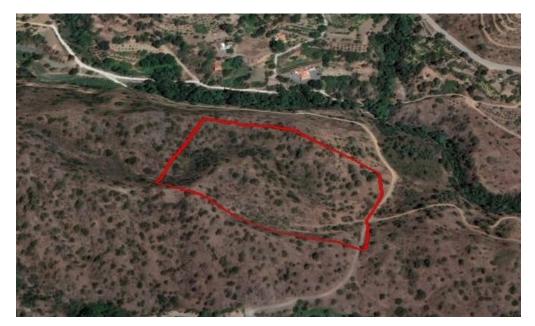

## 32,572m<sup>2</sup> Plot for Sale in Kalo Chorio Lemesou, Limassol District

Reference ID: #SA29464Price details: €80,000The property concerns an agricultural field in the community of Neo Chorio in Limassol. The property is located approx. 1,5 klm south of Agios Pavlos community and approx. 1.6 klm. from Louvaras community and approx 3 klm. east from the Kalo Chorio community. – The field has a regular shape and slightly inclined surface- The field abuts a registered road with road frontage approx. 130m.- The surrounding area of the asset is primarily agricultural with numerous cultivated fields.- The property falls within the green areas and is suitable for the development of a photovoltaic park.