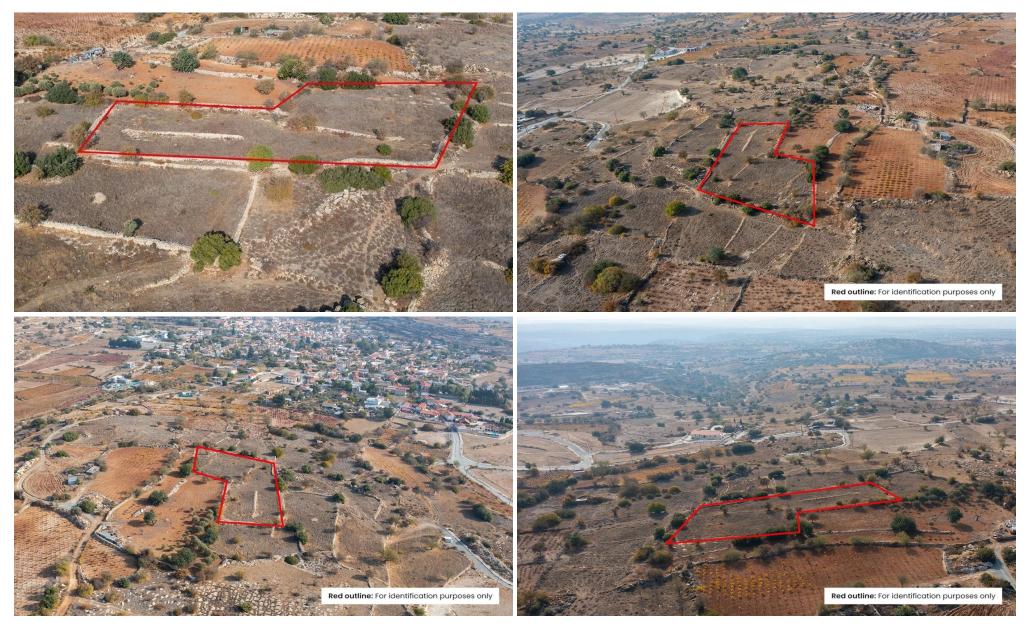

## 4,683m<sup>2</sup> Plot for Sale in Pachna, Limassol District

Reference ID: #SA29370Price details: €99,000Residential land for sale in Pachna village just 85 metres from the nearest road and services.Property enjoys a tranquil scenery with mountain and sea views at an altitude of about 700m above sea level.It is situated just 10 minutes from Omodos, 20min from Pissouri or Platres and only 30minutes from Limassol by car.Size: 4683m2Building density: 30%Coverage ratio: 20%

| Property Info | Plot / Area Info |      | Additional info  |                |
|---------------|------------------|------|------------------|----------------|
|               |                  | Ref  | Reference Number | SA29370        |
|               | Plot area        | 4683 | Property type    | Land and Plots |
|               |                  |      | Condition        | Pre-Owned      |