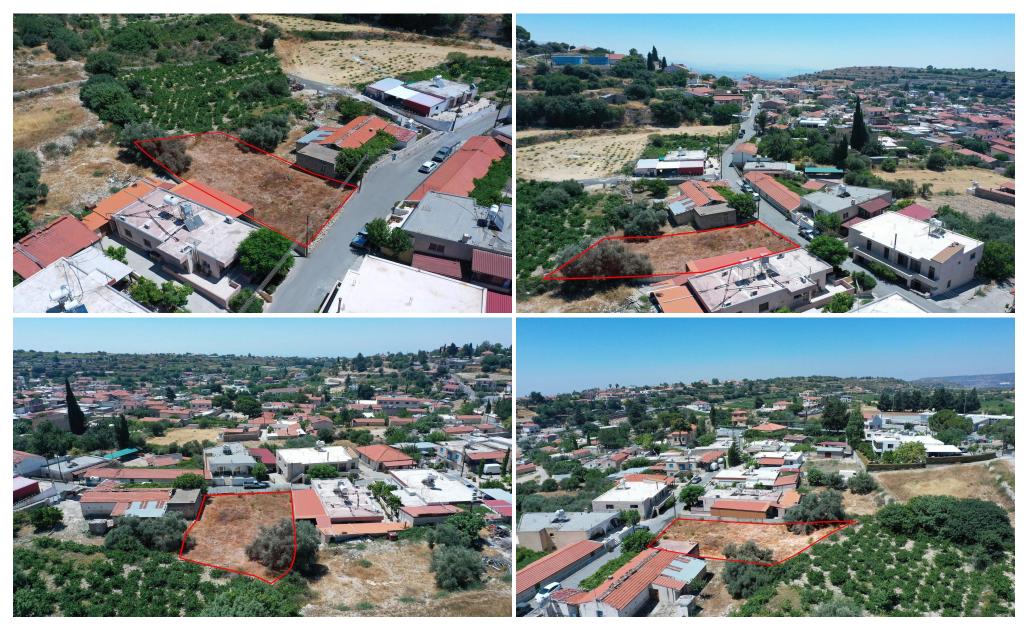

## **524m<sup>2</sup> Plot for Sale in Pachna, Limassol District**

Reference ID: #SA29327Price details: €50,000Residential plot in the village of Pachna.Near a primary school, makes it ideal for a family that prefers the country lifestyle.Subject to 50.000 government grand for building a house.

Property Info
Plot / Area Info
Reference Number
SA29327
Plot area
524
Property type
Condition
Pre-Owned

Amenities Location

**Location:** Pachna Region: **Limassol** 

Coordinates: **34.779953636264** / **32.792264772921** 