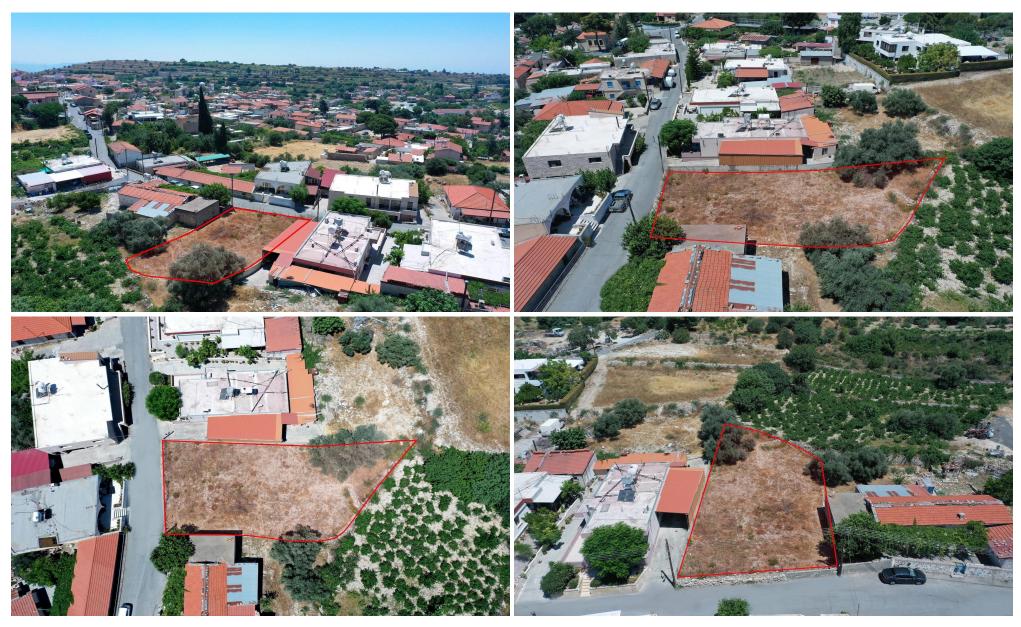

## **524m<sup>2</sup> Plot for Sale in Pachna, Limassol District**

Reference ID: #SA29327Price details: €50,000Residential plot in the village of Pachna.Near a primary school, makes it ideal for a family that prefers the country lifestyle.Subject to 50.000 government grand for building a house.

Property Info
Plot / Area Info
Reference Number
SA29327
Plot area
524
Property type
Condition
Pre-Owned

Amenities Location

**Location:** Pachna Region: **Limassol** 

Coordinates: **34.779953636264** / **32.792264772921** 