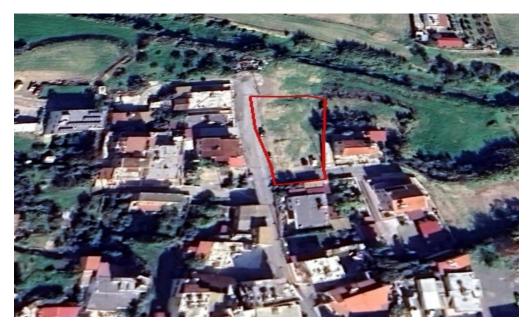

## 1,205m<sup>2</sup> Plot for Sale in Aradippou, Larnaca District

Reference ID: #SA29248Price details:  $\[ 170,000 + VATThe \]$  property is a field located Apostolos Louka area of Aradippou, in Larnaca. The property has a flat even surface with an area of 1,205 sqm. The immediate area comprises of residential developments as well as undeveloped parcels of land. The property is covered by all utility services (water, electricity and telecommunication). The property falls within residential planning zone K $\alpha$ 5 with 100% building density, 50% coverage, 3 floors and a maximum height of 13.58m. PLUS V.A.T