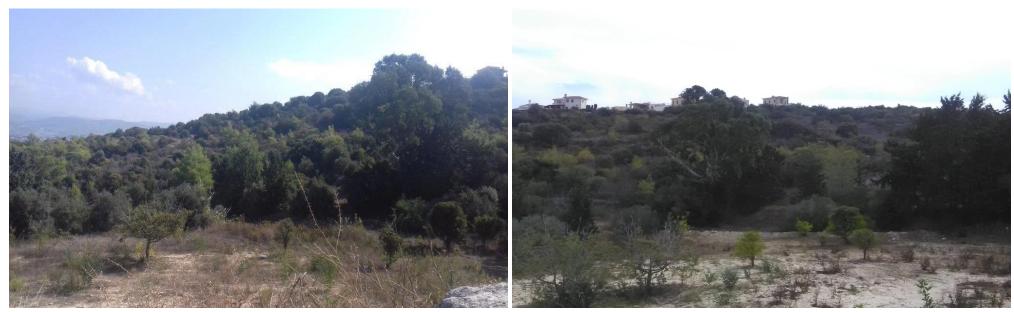

### 3,345m<sup>2</sup> Plot for Sale in Neo Chorio Pafou, Paphos District

Reference ID: #SA28877Price details: €243,250 +VATResidential field in Neo Chorio community. It has an irregular shape with rough surface. The asset is landlocked.The property lies within Planning Zone T365 with a maximum building ratio of 30%, coverage ratio of 20%, on 2 floors and maximum height of 7,00m. The property is covered by the utility services (electricity, water and telecommunication).PLUS V.A.T