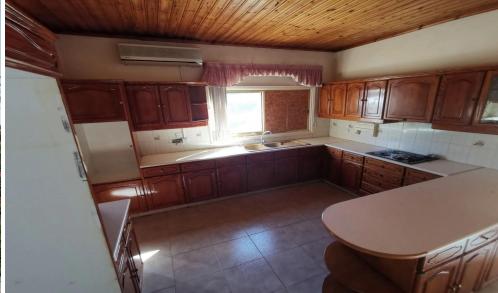

## 3 Bedroom House for Sale in Dali, Nicosia District

Reference ID: #SA28815Price details: €430,000House for sale in a large field located in Dali, Nicosia, Panagia Evangelistria quarter. ✓ Internal area 226m² and 37m² covered veranda ✓ Year of construction: 1988 ✓ Total land area is 1,719m² ✓ Ground floor: Entrance room, open plan space with dining room and sitting area, kitchenette, kitchen with a dining and a sitting room, guest wc ✓ First floor: 3 bedrooms (1 unsuited), bathroom, ✓ Attic can be used as a bedroom.