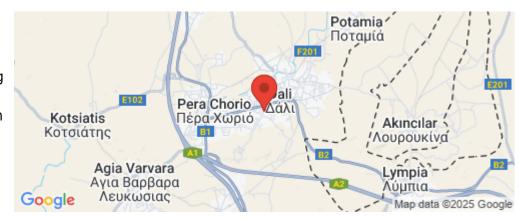

Amenities Location

Location: Dali Region: Nicosia

Coordinates: **35.016392977461** / **33.414041915743** 

Price: €430 000 + VAT

VAT for this property is €47,365 or €81,700. VAT usually is 19%. If it is your first purchase of property, you can have VAT reduced to 5% for the first 150sq.m. of the property.