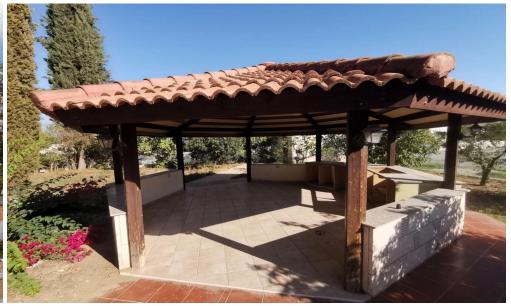

## 3 Bedroom House for Sale in Dali, Nicosia District

Reference ID: #SA28815Price details: €430,000House for sale in a large field located in Dali, Nicosia, Panagia Evangelistria quarter. ✓ Internal area 226m² and 37m² covered veranda ✓ Year of construction: 1988 ✓ Total land area is 1,719m² ✓ Ground floor: Entrance room, open plan space with dining room and sitting area, kitchenette, kitchen with a dining and a sitting room, guest wc ✓ First floor: 3 bedrooms (1 unsuited), bathroom, ✓ Attic can be used as a bedroom.