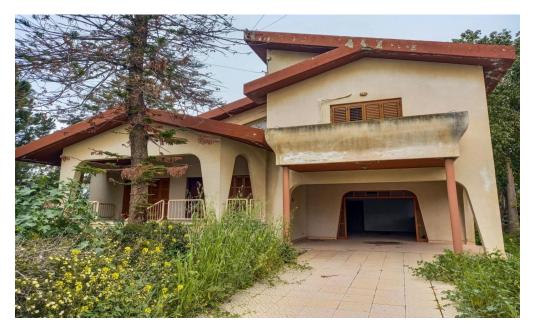

## 3 Bedroom House for Sale in Dali, Nicosia District

Reference ID: #SA28815Price details: €430,000House for sale in a large field located in Dali, Nicosia, Panagia Evangelistria quarter. ✓ Internal area 226m² and 37m² covered veranda ✓ Year of construction: 1988 ✓ Total land area is 1,719m² ✓ Ground floor: Entrance room, open plan space with dining room and sitting area, kitchenette, kitchen with a dining and a sitting room, guest wc ✓ First floor: 3 bedrooms (1 unsuited), bathroom, ✓ Attic can be used as a bedroom.