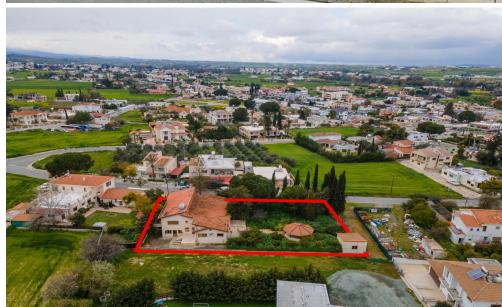

## 3 Bedroom House for Sale in Dali, Nicosia District

Reference ID: #SA28815Price details: €430,000House for sale in a large field located in Dali, Nicosia, Panagia Evangelistria quarter. ✓ Internal area 226m² and 37m² covered veranda ✓ Year of construction: 1988 ✓ Total land area is 1,719m² ✓ Ground floor: Entrance room, open plan space with dining room and sitting area, kitchenette, kitchen with a dining and a sitting room, guest wc ✓ First floor: 3 bedrooms (1 unsuited), bathroom, ✓ Attic can be used as a bedroom.