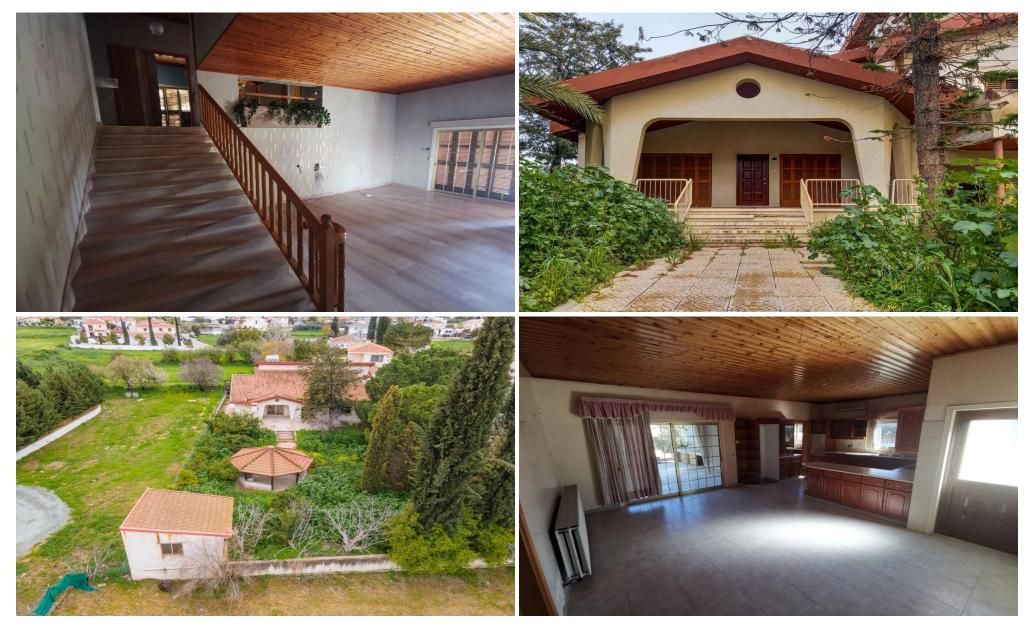

## 3 Bedroom House for Sale in Dali, Nicosia District

Reference ID: #SA28815Price details: €430,000House for sale in a large field located in Dali, Nicosia, Panagia Evangelistria quarter. ✓ Internal area 226m² and 37m² covered veranda ✓ Year of construction: 1988 ✓ Total land area is 1,719m² ✓ Ground floor: Entrance room, open plan space with dining room and sitting area, kitchenette, kitchen with a dining and a sitting room, guest wc ✓ First floor: 3 bedrooms (1 unsuited), bathroom, ✓ Attic can be used as a bedroom.