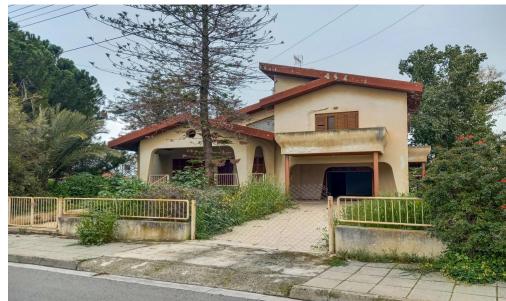

## 3 Bedroom House for Sale in Dali, Nicosia District

Reference ID: #SA28815Price details: €430,000House for sale in a large field located in Dali, Nicosia, Panagia Evangelistria quarter. ✓ Internal area 226m² and 37m² covered veranda ✓ Year of construction: 1988 ✓ Total land area is 1,719m² ✓ Ground floor: Entrance room, open plan space with dining room and sitting area, kitchenette, kitchen with a dining and a sitting room, guest wc ✓ First floor: 3 bedrooms (1 unsuited), bathroom, ✓ Attic can be used as a bedroom.