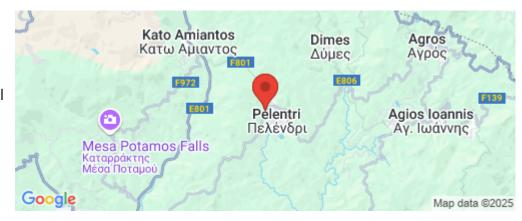

## 3,058m<sup>2</sup> Plot for Sale in Pelendri, Limassol District

Reference ID: #SA28341Price details: €52,000 +VATThe property is located in Pelendri, Limassol, approximately 300m northwest from the village and is adjacent to Trimiklini-Pelendri-Potamitissa road from the south side. The field is adjacent to a registered public road, it has an irregular shape and steep slope to the south. The area is mainly residential with a good selection of shops and services including banks, restaurants, cafes and supermarkets. PLUS V.A.T

**Amenities Location** 

**Location:** Pelendri Region: **Limassol** 

Coordinates: 34.898971622386 / 32.961921249746

Price: €52 000 + VAT

VAT Excluded

Title transfer fee ~€780.00

Price per SQM €17.00/m²

Common expenses None