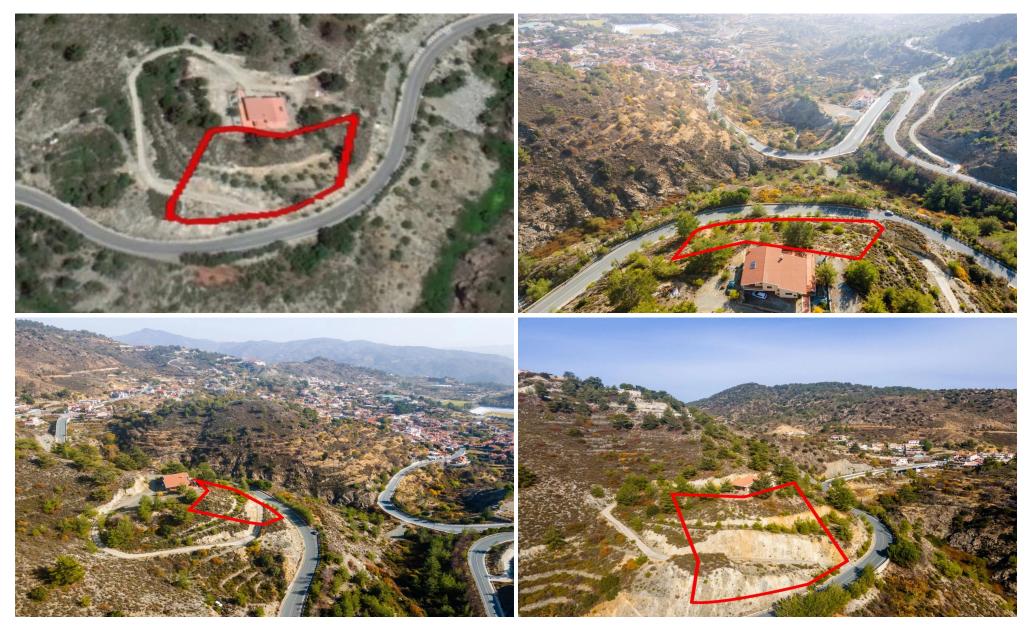

## 3,058m<sup>2</sup> Plot for Sale in Pelendri, Limassol District

Reference ID: #SA28341Price details: €52,000 +VATThe property is located in Pelendri, Limassol, approximately 300m northwest from the village and is adjacent to Trimiklini-Pelendri-Potamitissa road from the south side. The field is adjacent to a registered public road, it has an irregular shape and steep slope to the south. The area is mainly residential with a good selection of shops and services including banks, restaurants, cafes and supermarkets. PLUS V.A.T