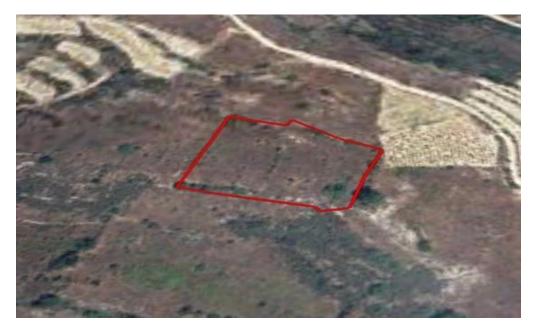

## 5,686m<sup>2</sup> Plot for Sale in Potamiou, Limassol District

Reference ID: #SA27178Price details: €20,000The asset is a field in Pano Kivides, Limassol. The asset falls within agricultural planning zone, with a building density coefficient of 6%, coverage density coefficient of 6%, in 2 floors and a maximum height of 8,3m.

| Property Info | Plot / Area Info |      | Additional info  |                |
|---------------|------------------|------|------------------|----------------|
|               |                  |      | Reference Number | SA27178        |
|               | Plot area        | 5686 | Property type    | Land and Plots |