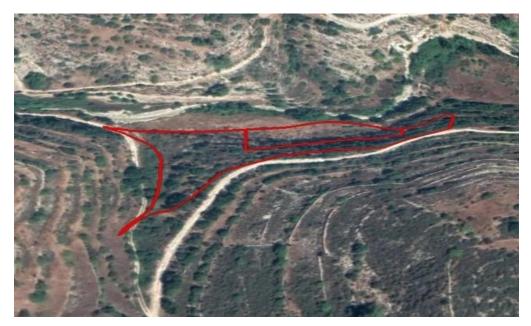

## 6,356m<sup>2</sup> Plot for Sale in Pano Kivides, Limassol District

Reference ID: #SA27177Price details: €35,000Two fields for sale in Pano Kivides, Limassol.The asset falls within agricultural planning zone, with a building density coefficient of 6%, coverage density coefficient of 6%, in 2 floors and a maximum height of 8,3m.

**Pre-Owned** 

Property Info
Plot / Area Info
Reference Number
SA27177
Plot area 6356
Property type
Land and Plots

Condition

**Amenities Location** 

**Location:** Pano Kivides Region: **Limassol** 

Coordinates: 34.779113233598 / 32.842555432037