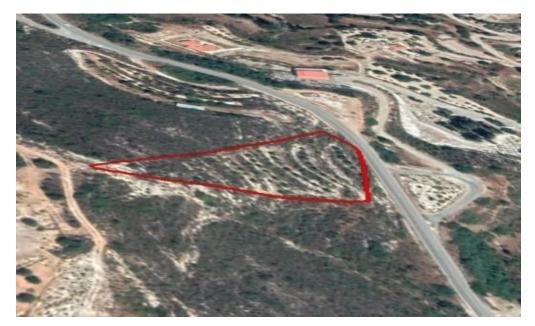

## 6,160m<sup>2</sup> Plot for Sale in Pano Kivides, Limassol District

Reference ID: #SA27176Price details: €95,000The asset is a field in Pano Kivides, Limassol. The asset falls within agricultural planning zone, with a building density coefficient of 6%, coverage density coefficient of 6%, in 2 floors and a maximum height of 8,3m.

| Property Info | Plot / Area Info |      | Additional info  |                     |
|---------------|------------------|------|------------------|---------------------|
|               |                  |      | Reference Number | nber <b>SA27176</b> |
|               | Plot area        | 6160 | Property type    | Land and Plots      |
|               |                  |      | Condition        | Pre-Owned           |