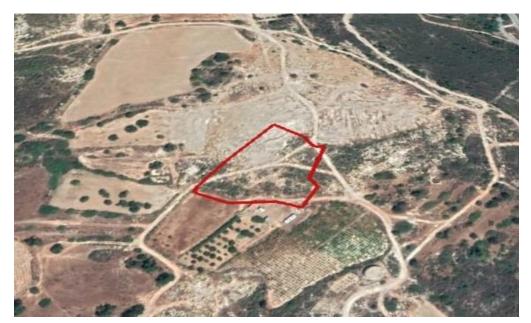

## 7,693m<sup>2</sup> Plot for Sale in Pano Kivides, Limassol District

Reference ID: #SA27175Price details: €90,000The asset is a field in Pano Kivides, Limassol. The asset falls within agricultural planning zone, with a building density coefficient of 6%, coverage density coefficient of 6%, in 2 floors and a maximum height of 8,3m.

**Property Info** Plot / Area Info **Additional info** 

> Reference Number **SA27175**

Plot area 7693 **Land and Plots** Property type **Pre-Owned** 

Condition

**Amenities** Location

> **Location:** Pano Kivides Region: Limassol