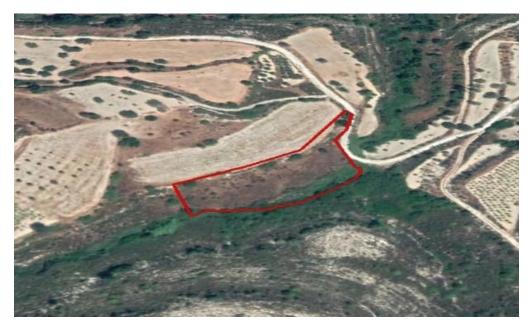

## 4,014m<sup>2</sup> Plot for Sale in Pano Kivides, Limassol District

Reference ID: #SA27174Price details: €35,000The asset is a field in Pano Kivides, Limassol.The asset falls within agricultural planning zone, with a building density coefficient of 6%, coverage density coefficient of 6%, in 2 floors and a maximum height of 8,3m.

SA27174

Property Info Plot / Area Info Additional info

Reference Number

Plot area **4014** Property type

Property type

Condition

Land and Plots

Pre-Owned

**Amenities Location** 

**Location:** Pano Kivides Region: **Limassol** 

Coordinates: 34.76891364518 / 32.850427862687

Price: €35 000 + VAT

VAT Excluded

Title transfer fee ~€525.00
Price per SQM €9.00/m²

Common expenses None