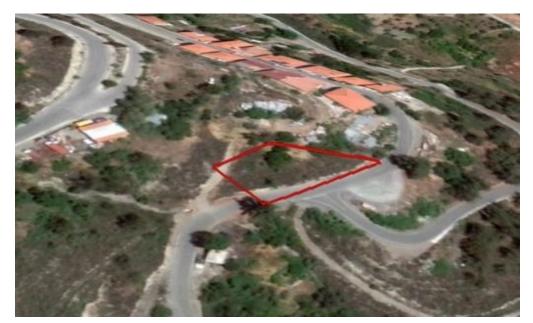

## 1,134m<sup>2</sup> Plot for Sale in Kyperounta, Limassol District

Reference ID: #SA27041Price details: €65,000 +VATThe property is a residential field in Kyperounta, Limassol.The field has regular shape and sloped surface to the southeast and is adjacent to a registered road to the south in a frontage of about 50 meters.The field's area is 1,134 sqm with H2 planning zone, 90% building density, 50% coverage and 2 storey structural potential (8.3 meters). The surrounding area is comprised of similar residential fields and developments.