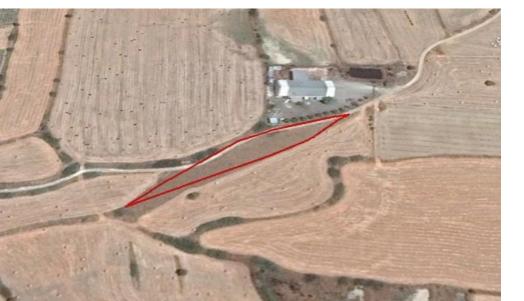

## 3,011m<sup>2</sup> Plot for Sale in Pissouri, Limassol District

Reference ID: #SA26955Price details: €110,000Field for sale in Pissouri community. The bay and surrounding area of Pissouri is one of the best tourist areas of Limassol. It has an irregular shape and slightly sloping surface. The asset is landlocked. The property lies within Planning Zone E1 with a maximum building ratio of 50%, coverage ratio of 90%, two floors.