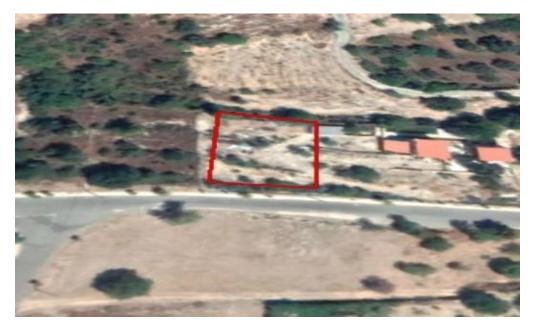

## 693m<sup>2</sup> Plot for Sale in Lofou, Limassol District

Reference ID: #SA26710Price details: €85,000 +VATThe property for sale is a residential field which lies within the administrative boundaries of Lofou village, in Limassol District. Planing zone: H3Building Coeficient: 60 %Coverage coeficient: 35 %Maximun Floors Allowed: 2Maximun building height: 8,3 mPLUS V.A.T

| Property Info | Plot / Area Info |     | Additional info  |                  |
|---------------|------------------|-----|------------------|------------------|
|               |                  |     | Reference Number | SA26710          |
|               | Plot area        | 693 | Property type    | Land and Plots   |
|               |                  |     | Condition        | <b>Brand New</b> |