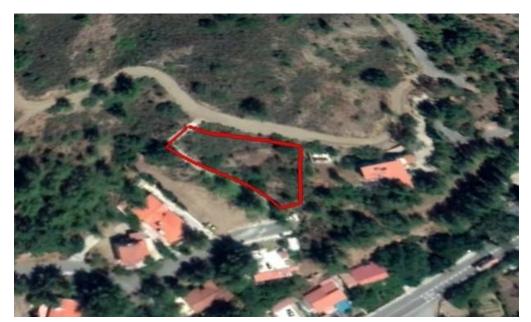

## 1,030m<sup>2</sup> Plot for Sale in Kato Platres, Limassol District

Reference ID: #SA26650Price details: €82,000 +VATThis property is a residential plot in Kato Platres, Limassol. Itis located approx. 55m northwest of Mandria - Kato Platres road and 400m southwest of Kato Platres centre. The property has an irregular shape with a rather slopping surface and benefits from approx. 80m road frontage along public registered road as well as approx. 56m frontage along public registered footpath. The immediate area comprises of some residential developments and undeveloped parcels of land. PLUS V.A.T