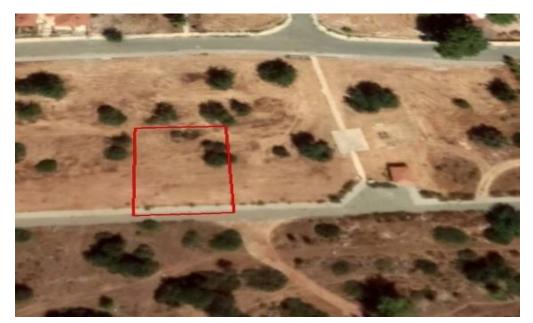

## 733m<sup>2</sup> Plot for Sale in Souni, Limassol District

Reference ID: #SA26523Price details: €146,600 +VATThe asset is a plot in Souni-Zanakia, Limassol. The asset is located c. 850m northeast of Souni-Zanakia village and c. 1.4km northeast of the Limassol – Souni-Zanakia road. The immediate area comprises of residential developments as well as some undeveloped parcels of land. The asset is covered by all utility services (electricity, water and telecommunication). The asset falls within residential planning zone H6, with a building density coefficient of 20%, coverage density coefficient of 20%, in 2 floors and a maximum height of 8,3m. PLUS V.A.T

| Property Info | Plot / Area Info |     | Additional info  |                  |
|---------------|------------------|-----|------------------|------------------|
|               |                  |     | Reference Number | SA26523          |
|               | Plot area        | 733 | Property type    | Land and Plots   |
|               |                  |     | Condition        | <b>Brand New</b> |