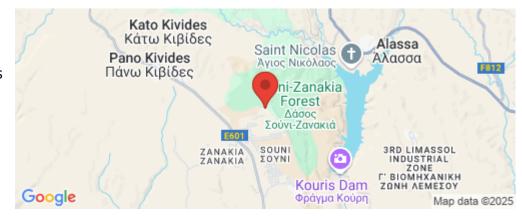

## 733m<sup>2</sup> Plot for Sale in Souni, Limassol District

Reference ID: #SA26523Price details: €146,600 +VATThe asset is a plot in Souni-Zanakia, Limassol. The asset is located c. 850m northeast of Souni-Zanakia village and c. 1.4km northeast of the Limassol – Souni-Zanakia road. The immediate area comprises of residential developments as well as some undeveloped parcels of land. The asset is covered by all utility services (electricity, water and telecommunication). The asset falls within residential planning zone H6, with a building density coefficient of 20%, coverage density coefficient of 20%, in 2 floors and a maximum height of 8,3m. PLUS V.A.T

**Amenities Location** 

**Location:** Souni Region: **Limassol** 

Coordinates: 34.746180851761 / 32.892407315109

**Price: €146 600 + VAT** 

VAT Excluded

Title transfer fee None

Price per SQM €200.00/m²

Common expenses None