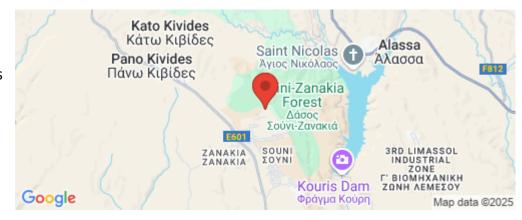

## 710m<sup>2</sup> Plot for Sale in Souni, Limassol District

Reference ID: #SA26519Price details: €142,000 +VATThe asset is a plot in Souni-Zanakia, Limassol. The asset is located c. 850m northeast of Souni-Zanakia village and c. 1.4km northeast of the Limassol – Souni-Zanakia road. The immediate area comprises of residential developments as well as some undeveloped parcels of land. The asset is covered by all utility services (electricity, water and telecommunication). The asset falls within residential planning zone H6, with a building density coefficient of 20%, coverage density coefficient of 20%, in 2 floors and a maximum height of 8,3m. PLUS V.A.T

**Amenities Location** 

**Location:** Souni Region: **Limassol** 

Coordinates: 34.74619889193 / 32.891860126904

**Price: €142 000 + VAT** 

VAT Excluded

Title transfer fee None

Price per SQM €200.00/m²

Common expenses None