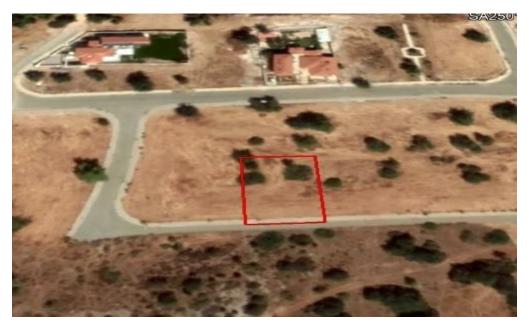

## 710m<sup>2</sup> Plot for Sale in Souni, Limassol District

Reference ID: #SA26519Price details: €142,000 +VATThe asset is a plot in Souni-Zanakia, Limassol. The asset is located c. 850m northeast of Souni-Zanakia village and c. 1.4km northeast of the Limassol – Souni-Zanakia road. The immediate area comprises of residential developments as well as some undeveloped parcels of land. The asset is covered by all utility services (electricity, water and telecommunication). The asset falls within residential planning zone H6, with a building density coefficient of 20%, coverage density coefficient of 20%, in 2 floors and a maximum height of 8,3m. PLUS V.A.T

| Property Info | Plot / Area Info |     | Additional info  |                  |
|---------------|------------------|-----|------------------|------------------|
|               |                  |     | Reference Number | SA26519          |
|               | Plot area        | 710 | Property type    | Land and Plots   |
|               |                  |     | Condition        | <b>Brand New</b> |